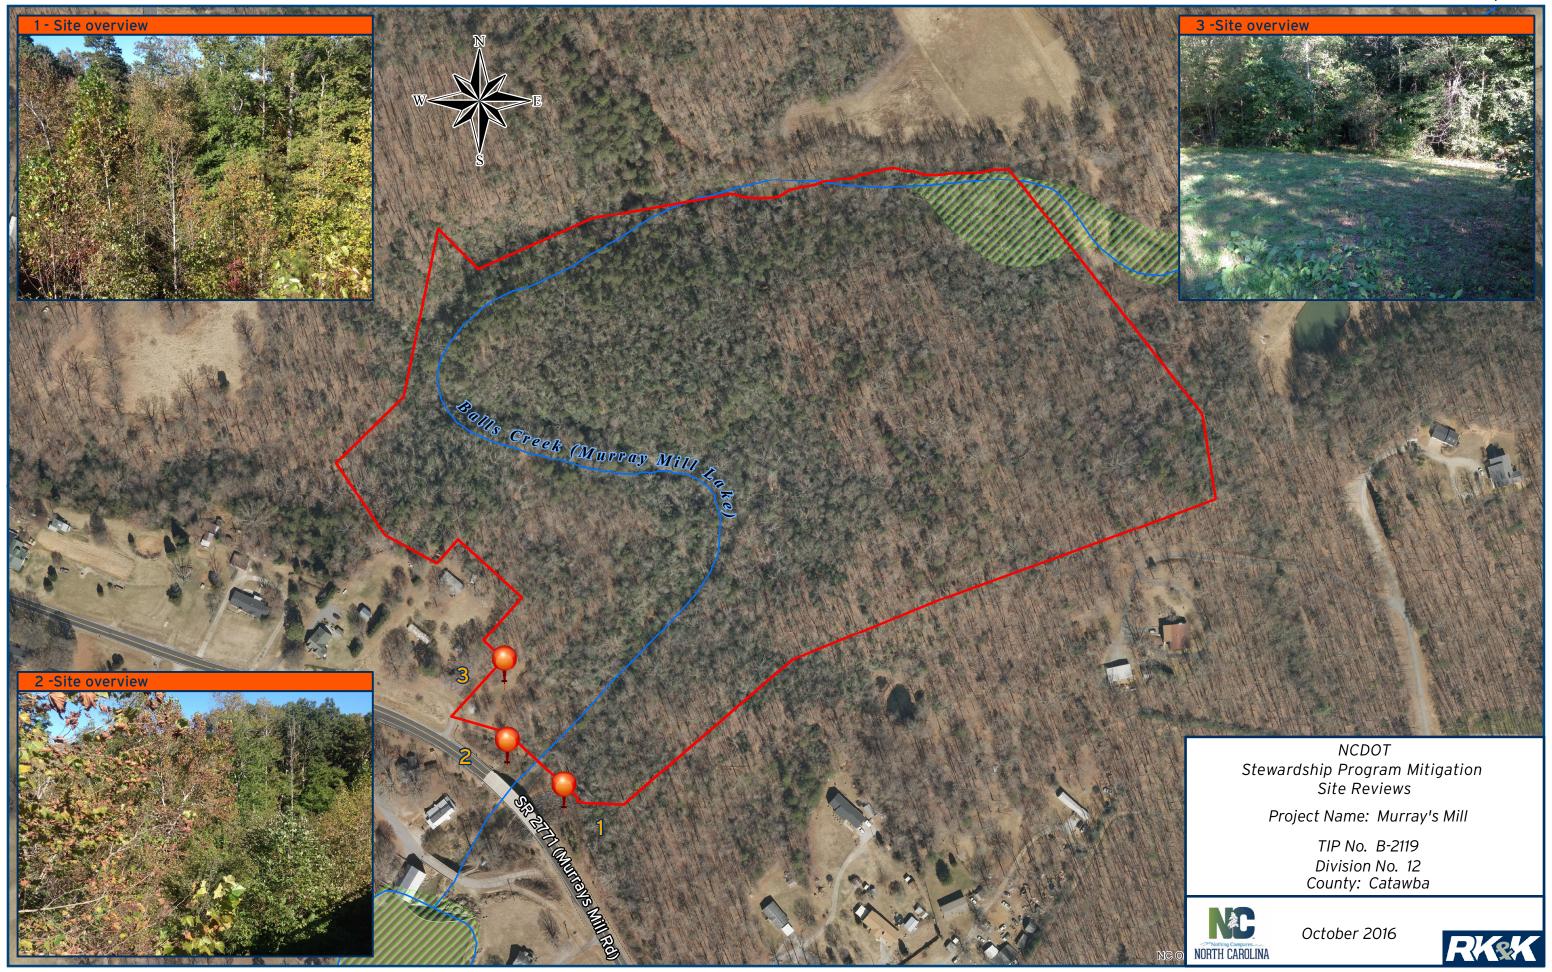

## **DOT SITE INSPECTION REPORT**

| Mitigation Site Name Murray's Mill                                                                                                                                                                       |      | TIP#<br>R-2119   |                                  | WBS#<br>34634.2.12 |                                 | Inspection date 10/13/2016                           |  |
|----------------------------------------------------------------------------------------------------------------------------------------------------------------------------------------------------------|------|------------------|----------------------------------|--------------------|---------------------------------|------------------------------------------------------|--|
| 11 2 1 0 0 1 2 1 2 1 0 1 0 1 2 1 2 1 0 1 0                                                                                                                                                               |      |                  |                                  |                    |                                 |                                                      |  |
| County<br>Catawba                                                                                                                                                                                        |      | # Acres<br>33.35 |                                  |                    |                                 |                                                      |  |
| MONITORING ORGANIZATION NCDOT                                                                                                                                                                            |      |                  | PHONE<br>919-878-9560            |                    | EMAIL ADDRESS pstafford@rkk.com |                                                      |  |
| Inspection Activities: Complete all that apply. Describe location of visited areas if <100%.                                                                                                             |      |                  |                                  |                    |                                 |                                                      |  |
| Walked boundaries ☐ YES ■ NO ☐ N/A                                                                                                                                                                       |      |                  | Walked trails / roads YES NO N/A |                    |                                 |                                                      |  |
| Walked road frontage ■ YES □ NO □ N/A Walked interior ■ YES □ NO □ N/A                                                                                                                                   |      |                  |                                  |                    |                                 |                                                      |  |
| Monitored from air YES NO N/A                                                                                                                                                                            |      |                  |                                  |                    |                                 |                                                      |  |
| Condition of boundaries  GOOD FAIR POOR                                                                                                                                                                  |      |                  |                                  |                    |                                 |                                                      |  |
| COMMENTS: No changes. Site is in good condition.                                                                                                                                                         |      |                  |                                  |                    |                                 |                                                      |  |
| WHICH NATURAL ACTIVITIES / CHANGES HAVE TAKEN PLACE SINCE LAST MONITORING INSPECTION?  Check all that apply. Note location and extent. Wherever possible, note species of concern. Document with photos. |      |                  |                                  |                    |                                 |                                                      |  |
| FLOODING                                                                                                                                                                                                 | FIRE |                  | STC                              | ORM                | _                               | ARTH<br>MOVEMENT                                     |  |
| ■INVASIVE EXOTIC VEGETATION                                                                                                                                                                              |      |                  | □ANIMAL<br>ACTIVITY              |                    |                                 | THER ACTIVITIES/ CHANGES? (Please Explain) NO CHANGE |  |
| EXPLAIN: Japanese honeysuckle                                                                                                                                                                            |      |                  |                                  |                    |                                 |                                                      |  |

## WHICH MANMADE ACTIVITIES / CHANGES HAVE TAKEN PLACE SINCE LAST MONITORING?

Check all that apply. Note location and extent. Document with photos. NEW STRUCTURE / DUMPING OR STORING NEW TRAILS OR ROADS CONSTRUCTION EXCAVATION TIMBER HARVEST/ ALTERATION TO DRAINAGE (DREDGING, FILLING, GRADING, VEGETATIVE CUTTING PATTERNS/WATER QUALITY MINING) INDUSTRIAL, RESIDENTIAL, OR SUBDIVISION LAND CLEARING COMMERCIAL USE MOTORIZED VEHICLE AGRICULTURAL USE TRESPASS/VANDALISM DAMAGE OTHER ACTIVITIES / CHANGES? ENCROACHMENT FROM ACTIVITY ON (Please Explain) ADJACENT PROPERTY ABUTTING LAND No Change **EXPLAIN:** No changes observed. REQUEST FOLLOW-UP BY PROGRAM MANAGER ☐YES No FOR POSSIBLE VIOLATIONS. Were corrective actions □No **EXPLAIN:** YES completed for previous inspection(s)? ■ N/A Are you aware of any plans **EXPLAIN:** ■No **YES** that may affect property? Are there concerns about **EXPLAIN:** YES ■No boundaries by adjacent property owners? Are there changes in land use **EXPLAIN:** on adjacent property? YES ■No Are deed restrictions being  $\square$ No **EXPLAIN:** ■ YES adhered to? If new property owner, do No they have a written copy of YES the restrictions? ■ N/A **ATTACHMENTS:** 1) MAP OF PERMANENT PHOTO PLOTS 2) PHOTOGRAPHS WITH CAPTIONS 3) MAP AND PHOTOGRAPHS WITH CAPTIONS OF RELEVANT NATURAL AND MANMADE ACTIVITIES 4) OTHER (SPECIFY)